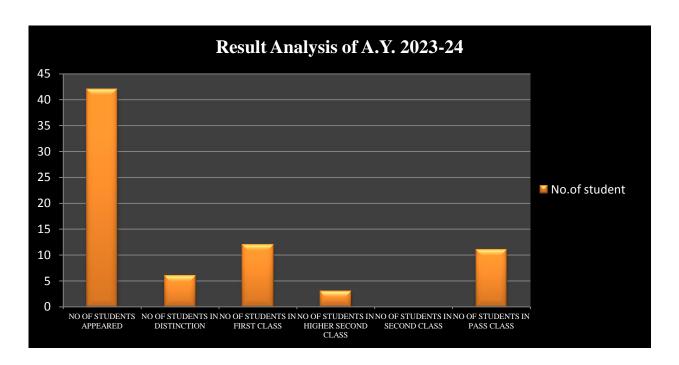

## **Result Analysis of Outgoing Students**

**List of Top 5 Rankers** 

| Class<br>Rank | Name of the student      | CGPA | Class                        |
|---------------|--------------------------|------|------------------------------|
| 1             | JADHAV PALLAVI VASUDEV   | 8.39 | First Class with Distinction |
| 2             | KADLAG MAHESH RAMKRUSHNA | 8.31 | First Class with Distinction |
| 3             | MATE ABHISHEK UTTAM      | 8.28 | First Class with Distinction |
| 4             | PAGAR PRAGATI ASHOK      | 8.24 | First Class with Distinction |
| 5             | KAPSE POOJA SHANTARAM    | 8.19 | First Class with Distinction |